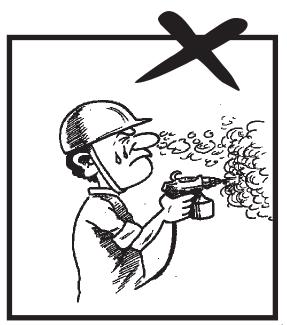

اڑنے والے ذرات کوآ تکھوں میں جانے سے بچانے کے لئے حفاظتی عینک استعال کریں۔

آتش گیرهادوں کے قریب سگرٹ نوشی نہ کریں۔

ویلڈنگ کے دوران حفاظتی عیک استعال کریں۔

شوروالی جگہ پرساعت کے تحفظ کے آلات استعال کریں۔

سپرے کرتے وقت تنفس کے حفاظتی آلات استعال کریں۔